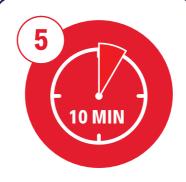

Allow 10 minutes contact time to loosen soil

Use toilet brush to ensure all surfaces are covered and to remove dirt

Flush toilet before leaving