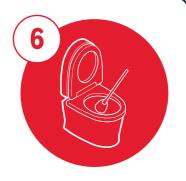

## **Hazardous Pictograms**

**Unclassified** 

Place appropriate cleaning signs

Flush toilet

Reduce water level by pushing water repeatedly with brush

Apply W8 product under rim, around the toilet bowl and the water line

Allow 10 minutes contact time to loosen soil

Use toilet brush to ensure all surfaces are covered and to remove dirt

Flush toilet before leaving