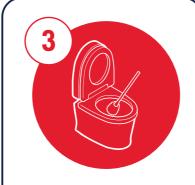

## **Hazardous Pictograms**

**Unclassified** 

Place appropriate cleaning signs

Flush toilet

Reduce water level by pushing water repeatedly with brush

Apply W8 product under rim, around the toilet bowl and the water line