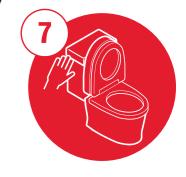

Allow 10 minutes contact time to loosen soil

Use toilet brush to ensure all surfaces are covered and to remove dirt

Flush toilet before leaving