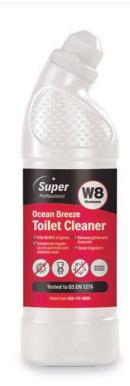

## **W8 Ocean Breeze Toilet Cleaner**

- Kills 99.99% of germs
- Suitable for regular use on porcelain & stainless steel
- Removes grime & limescale
- Ocean fragrance
- Do not mix with other chemicals, especially bleach