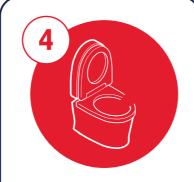

Allow 10 minutes contact time to loosen soil

Use toilet brush to ensure all surfaces are covered and to remove dirt

Flush toilet before leaving