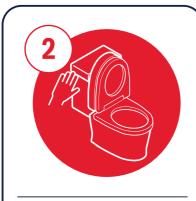

## **Hazardous Pictograms**

**Unclassified** 

Place appropriate cleaning signs

Flush toilet

Reduce water level by pushing water repeatedly with brush

Apply W8 product under rim, around the toilet bowl and the water line