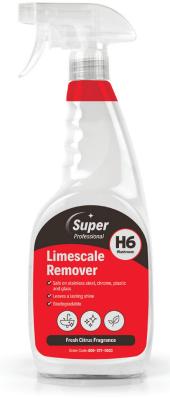

## Limescale Remover

Super Limescale Remover is formulated and independently tested to match the leading brand.

It produces a rich foam that clings to surfaces removing stubborn limescale deposits and stains, leaving them gleaming.

- Safe on stainless steel, chrome, plastic and glass
- Leaves a lasting shine
- Biodegradable

## **BIODEGRADABILITY:**

All surfactants used in Super Professional products comply with the current European regulations concerning biodegradability & protection of the environment.

ORDER CODE: 750ml - 800-277-0023