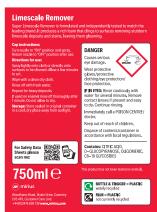

## Limescale Remover

Super Limescale Remover is formulated and independently tested to match the leading brand.

It produces a rich foam that clings to surfaces removing stubborn limescale deposits and stains, leaving them gleaming.

- Safe on stainless steel, chrome, plastic and glass
- Leaves a lasting shine
- Biodegradable