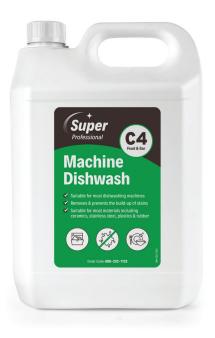

## **Machine** Dishwash

Super Machine Dishwash contains water softeners for use in hard water areas and prevents scaling to aid removal of stains. It is designed to disperse soiling to allow free rinsing.

- Suitable for most dishwashing machines
- Removes & prevents the build-up of stains
- Suitable for most materials including ceramics, stainless steel, plastics & rubber

C4 - 5ltr - 800-232-1122

C5 - 20ltr - 800-234-0396

Date: 15/06/16

A Coventry Group Company, Woodhams Road,