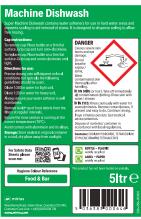

## **Machine** Dishwash

Super Machine Dishwash contains water softeners for use in hard water areas and prevents scaling to aid removal of stains. It is designed to disperse soiling to allow free rinsing.

- Suitable for most dishwashing machines
- Removes & prevents the build-up of stains
- Suitable for most materials including ceramics, stainless steel, plastics & rubber

C4 - 5ltr - 800-232-1122

C5 - 20ltr - 800-234-0396

Date: 15/06/16

A Coventry Group Company, Woodhams Road,