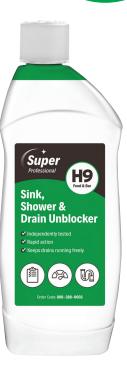

Super Sink, Shower & Drain Unblocker is designed to rapidly clear slow running drains. It works, even through standing water to dissolve hair and soap scum, clearing blockages and removing the source of bad odours.

- Independently tested
- Rapid action
- Keeps drains running freely

Food & Bar

## ORDER CODE(S): H9 - 500ml - 800-288-0002

Date: 15/06/16

animals.

**QUALITY ASSURANCE:** 

This product is manufactured in the UK

by MIRIUS, A Coventry Group Company. Produced under ISO 9001 Quality

**Environmental Management System. This** 