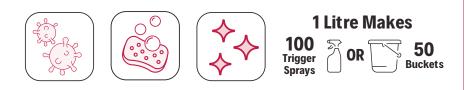

- Kills 99.99% of germs (passes BS EN 1276) •
- Removes limescale & soap scum •
- Cleans, disinfects & leaves a sparkling shine •
- Forest fragrance •
- 1Ltr makes 100 Trigger Sprays or 50 Buckets • (\* Diluted 1:60).