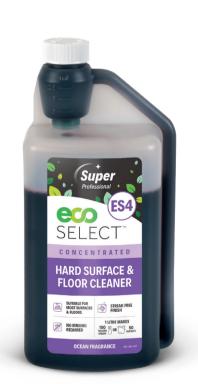

## **Concentrated Hard Surface** & Floor Cleaner

- Suitable for most surfaces & floors
- No rinsing required
- Ocean fragrance
- 1Ltr makes 100 Trigger Sprays or 50 Buckets
- CODE: 800-304-0022