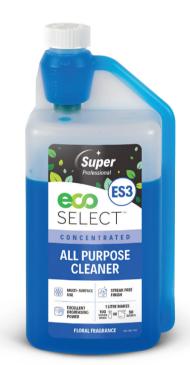

Spray Bottles

- · Streak free finish
- · Excellent degreasing power
- Floral fragrance
- 1Ltr makes 100 Trigger Sprays or 50 Buckets
- CODE: 800-304-0021